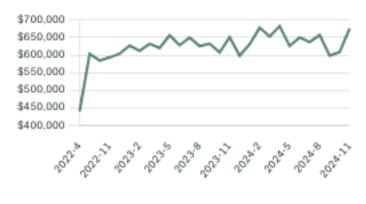

#### Sales Price

#### Sales-to-Active Ratio

Summary of Sales Price Change

Number of Transactions