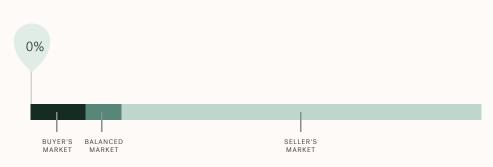

#### Market Status

Buyers Market

New Westminster is currently a **Buyers Market**. This means that **less than 12%** of listings are sold within **30 days**. Buyers may have a **slight advantage** when negotiating prices.