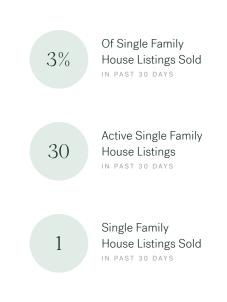

## New Westminster Single Family Houses

NOVEMBER 2024 - 5 YEAR TREND

#### Number of Transactions