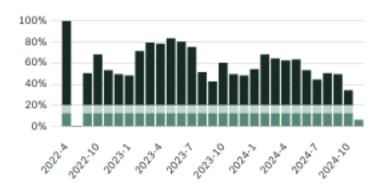

#### Sales-to-Active Ratio

Summary of Sales Price Change

Number of Transactions

#### Sales-to-Active Ratio