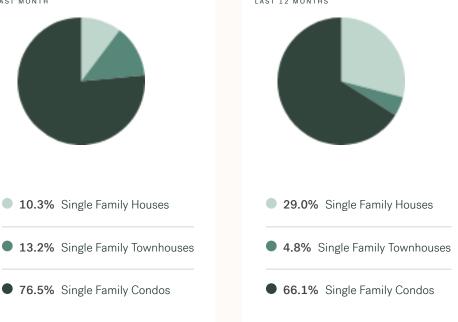

## November 2024 New Westminster Overview

Sales-to-Active Ratio

KLEIN II

5%

ROYAL LEPAGE

2024 November - Residential New Westminster

11.1% Single Family Houses

• 0.0% Single Family Townhouses

88.9% Single Family Condos