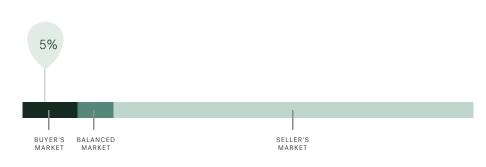

#### Market Status

Buyers Market

New Westminster is currently a **Buyers Market**. This means that **less than 12%** of listings are sold within **30 days**. Buyers may have a **slight advantage** when negotiating prices.

#### Sales-to-Active Ratio