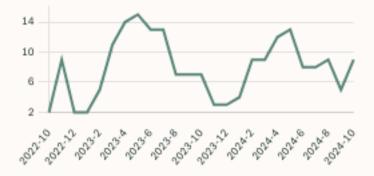

## New Westminster Single Family Condos

NOVEMBER 2024 - 5 YEAR TREND

#### Market Status

Buyers Market

New Westminster is currently a **Buyers Market**. This means that **less than 12%** of listings are sold within **30 days**. Buyers may have a **slight advantage** when negotiating prices.

#### Sales Price