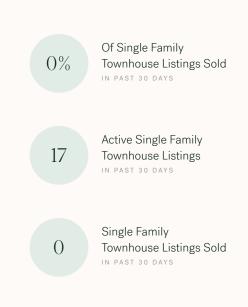

## November 2024 New Westminster Overview

Sales-to-Active Ratio

KLEIN II

5%

ROYAL LEPAGE

2024 November - Residential New Westminster

11.1% Single Family Houses

• 0.0% Single Family Townhouses