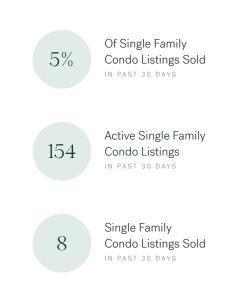

## New Westminster Single Family Condos

NOVEMBER 2024 - 5 YEAR TREND

#### Market Status

Buyers Market

New Westminster is currently a **Buyers Market**. This means that **less than 12%** of listings are sold within **30 days**. Buyers may have a **slight advantage** when negotiating prices.