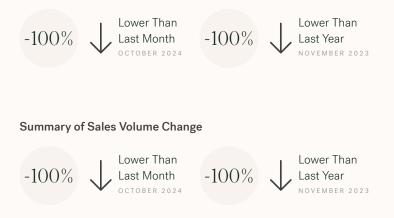

#### Sales-to-Active Ratio

Summary of Sales Price Change

Number of Transactions

#### Summary of Sales Price Change

Number of Transactions