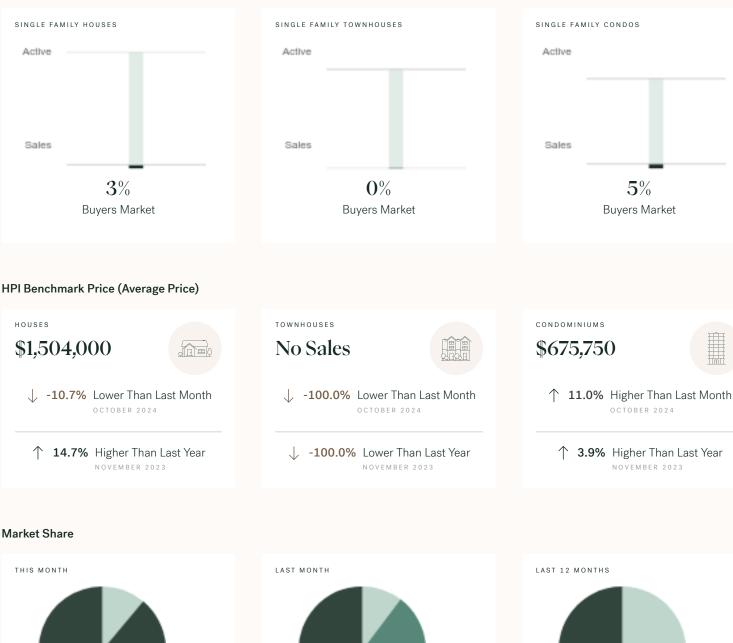

## November 2024 New Westminster Overview

Sales-to-Active Ratio

KLEIN II

5%

ROYAL LEPAGE

2024 November - Residential New Westminster

11.1% Single Family Houses

• 0.0% Single Family Townhouses

88.9% Single Family Condos

#### Market Status

Buyers Market

New Westminster is currently a **Buyers Market**. This means that **less than 12%** of listings are sold within **30 days**. Buyers may have a **slight advantage** when negotiating prices.