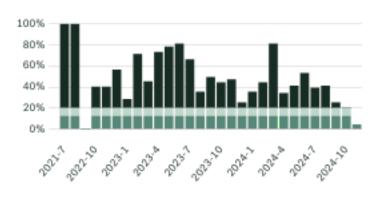

## New Westminster Single Family Townhomes

NOVEMBER 2024 - 5 YEAR TREND

#### Sales Price

#### Summary of Sales Price Change

Number of Transactions