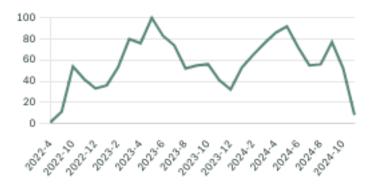

#### Sales-to-Active Ratio

Summary of Sales Price Change

Number of Transactions

#### Number of Transactions