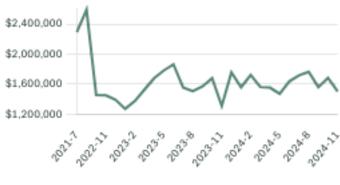

uare kilometers. Currently there are homes for sale in New Westminster, with an average price of 1,200,126, an average size of 1,387 sqft, and an average price per square feet of \$865.

## New Westminster Neighbourhoods



## November 2024 New Westminster Overview

Sales-to-Active Ratio

KLEIN II

5%

ROYAL LEPAGE





2024 November - Residential New Westminster

11.1% Single Family Houses

• 0.0% Single Family Townhouses

88.9% Single Family Condos

## New Westminster Single Family Houses

NOVEMBER 2024 - 5 YEAR TREND

#### Market Status

Buyers Market

New Westminster is currently a **Buyers Market**. This means that **less than 12%** of listings are sold within **30 days**. Buyers may have a **slight advantage** when negotiating prices.





KLEIN II

ROYAL LEPAGE

#### Sales Price





#### Sales-to-Active Ratio

Summary of Sales Price Change



Number of Transactions



## New Westminster Single Family Townhomes

NOVEMBER 2024 - 5 YEAR TREND

#### Market Status

Buyers Market

New Westminster is currently a **Buyers Market**. This means that **less than 12%** of listings are sold within **30 days**. Buyers may have a **slight advantage** when negotiating prices.





KLEIN II

ROYAL LEPAGE

#### Sales Price



#### Summary of Sales Price Change







Number of Transactions



## New Westminster Single Family Condos

NOVEMBER 2024 - 5 YEAR TREND

#### Market Status

Buyers Market

New Westminster is currently a **Buyers Market**. This means that **less than 12%** of listings are sold within **30 days**. Buyers may have a **slight advantage** when negotiating prices.