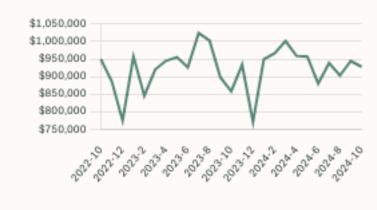

#### Sales Price

#### Sales-to-Active Ratio

Summary of Sales Price Change

Number of Transactions